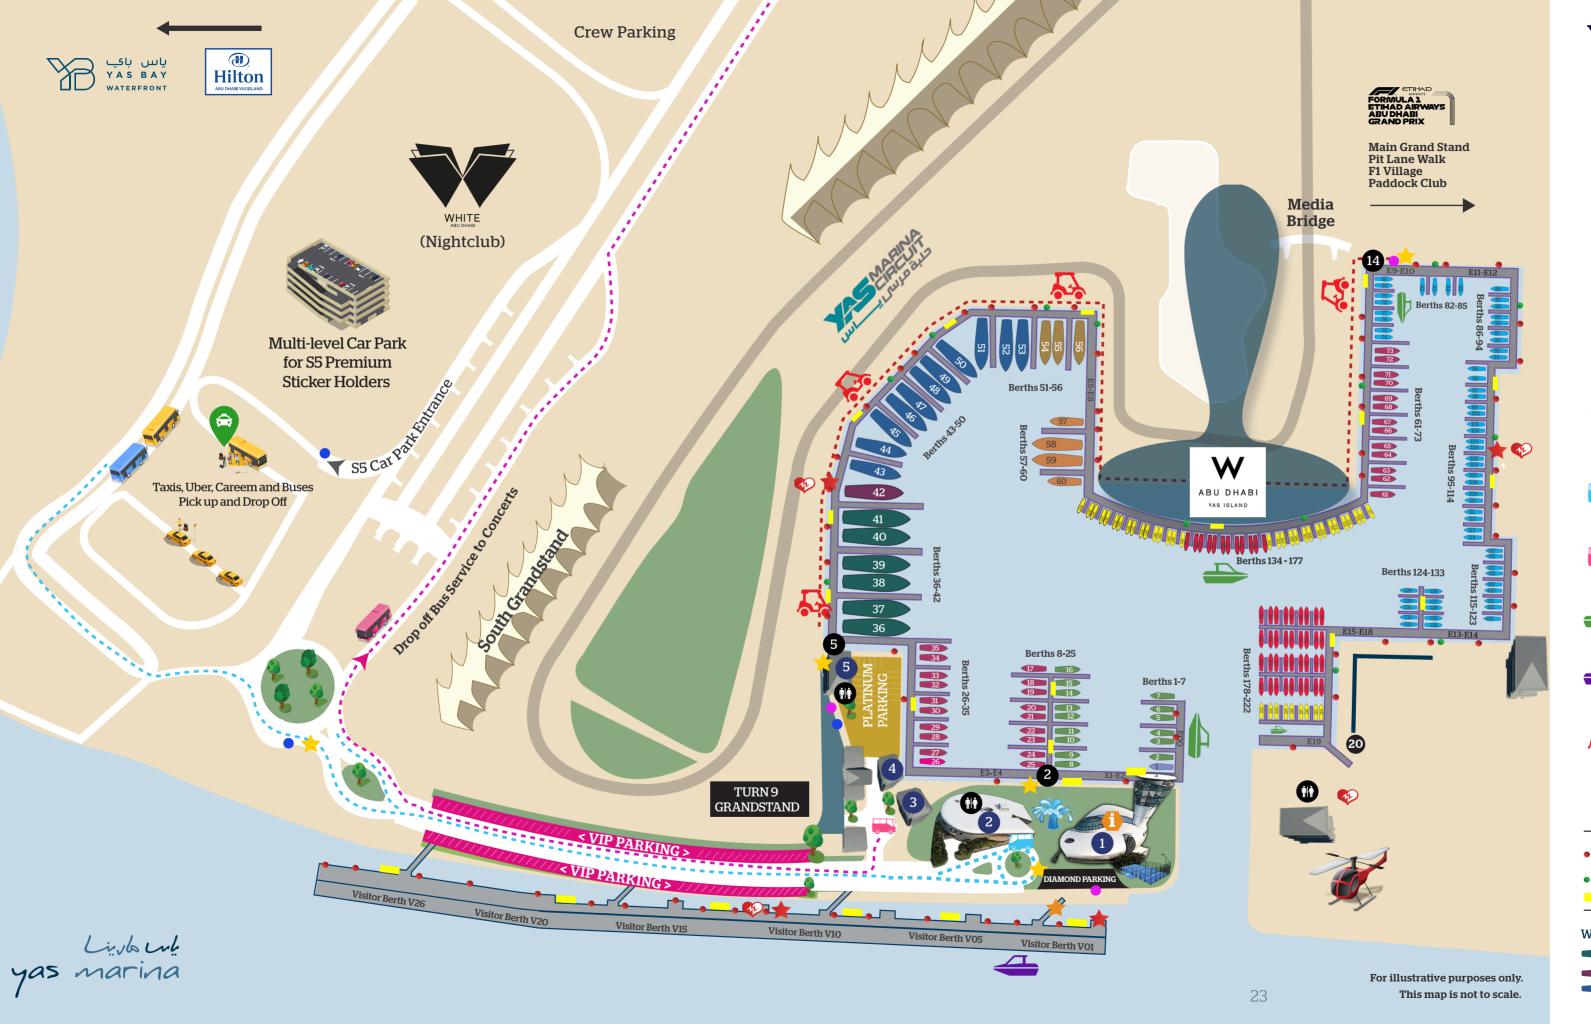

### Yas Marina Map

#### Dining & Nightlife

1 Cipriani, Iris

2 Stars N Bars, Bla Bla

3 Mika

4 Diablito

5 Ishtar

#### Information

Yas Marina Management Office (Ground Floor / call 800 MARINAS)

#### **Access to Boats**

For Yas Marina Guests and Paddock Club Guests

#### **Getting Around**

#### **Shuttle Bus**

Routes: Connection between Taxi, Uber and Careem stand in S5 and buses going inside Yas

#### **Shuttle Bus**

YAs Marina bus line to concerts. Drop off at concerts only. Running from 7 pm to 10 pm daily.

**Marina Water Taxis** Times: Thur, 9am - 9pm; Fri- Sun, 9am - 2am Who: All pass holders

#### Abu Dhabi Maritime Water Taxi

Route: Al Bandar, Yas Bay, Yas Marina (Visitor Berth 1) Times: 12pm - 11pm daily

#### Club Cars

Route: Between Gate 5 and Gate 14 Times: 12pm - 12am | Who: All pass holders

### Careem and Taxi

Pick up & Drop Off

Yacht Provisions & Services