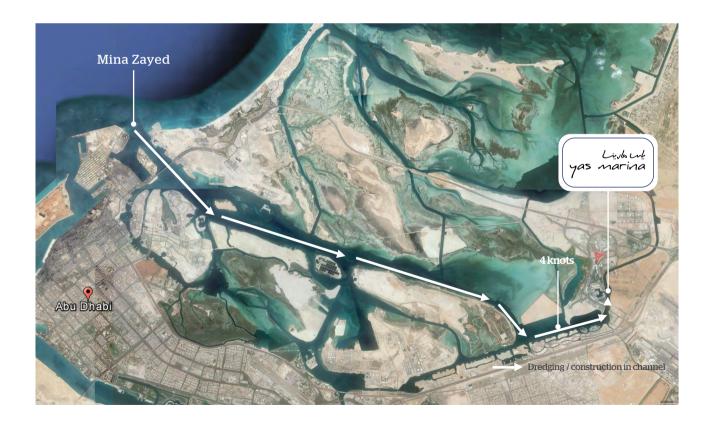

#### Access by sea and clearance

As part of your race week berth package you are eligible to berth at Yas Marina from Monday 2nd December to Monday 9th December.

Due to the popularity of this international motor sports event, there will be high levels of traffic and security both getting to and whilst on the island. We advise you to plan your arrival and make the most of the full week of berthing, allowing for plenty of time to get security clearances and also set up for the week ahead.

#### Directions

- 1. The most direct route from the Arabian Gulf to Yas Marina is to enter Abu Dhabi's inner-coastal waters at Mina Zayed and transit south-east through the Umm Al Nar Channel towards Yas Island.
- **2.** Prior to entering the channel from Mina Zayed, please contact Port Control on VHF channel 67 for clearance.
- **3.** Continue along that same course for approximately 6.5 n.m., and enter the Yas Channel at the intersection of Balrimayd Island and Al Sammaliyah Island. When entering Yas Channel, please respect the cardinal markers.
- **4.** Continue within the channel bearing south-southeast until passing the Aldar HQ building (large round coin-shaped building) on your starboard side.
- **5.** Continue past Al Raha Beach and Al Bandar residential communities (three large residential towers that look like steps into the water), respecting the no-wake zone.
- **6.** You will then see the visitor berth of Yas Marina ahead of you to the left. Call the Yas Marina office on VHF Channel 8 and notify them of your arrival. "Once you get the OK from Yas Marina, instructions will be provided to proceed to the visitor's berth for authorities' clearance procedures.
- 7. Continue past this and turn left at the marina entrance. Please ensure that the captain of the vessel navigates within the channel buoy especially at Yas Channel buoy number one.

The distance from Mina Zayed to Yas Marina is approximately 14.85 n.m. requiring 1.5-2.5 hours to transit depending on the vessel.

The channel from Mina Zayed to Umm Al Nar is approximately 150m wide and dredged to -11m ACD.

The channel from Umm Al Nar to Yas Marina is dredged to -6m ACD.