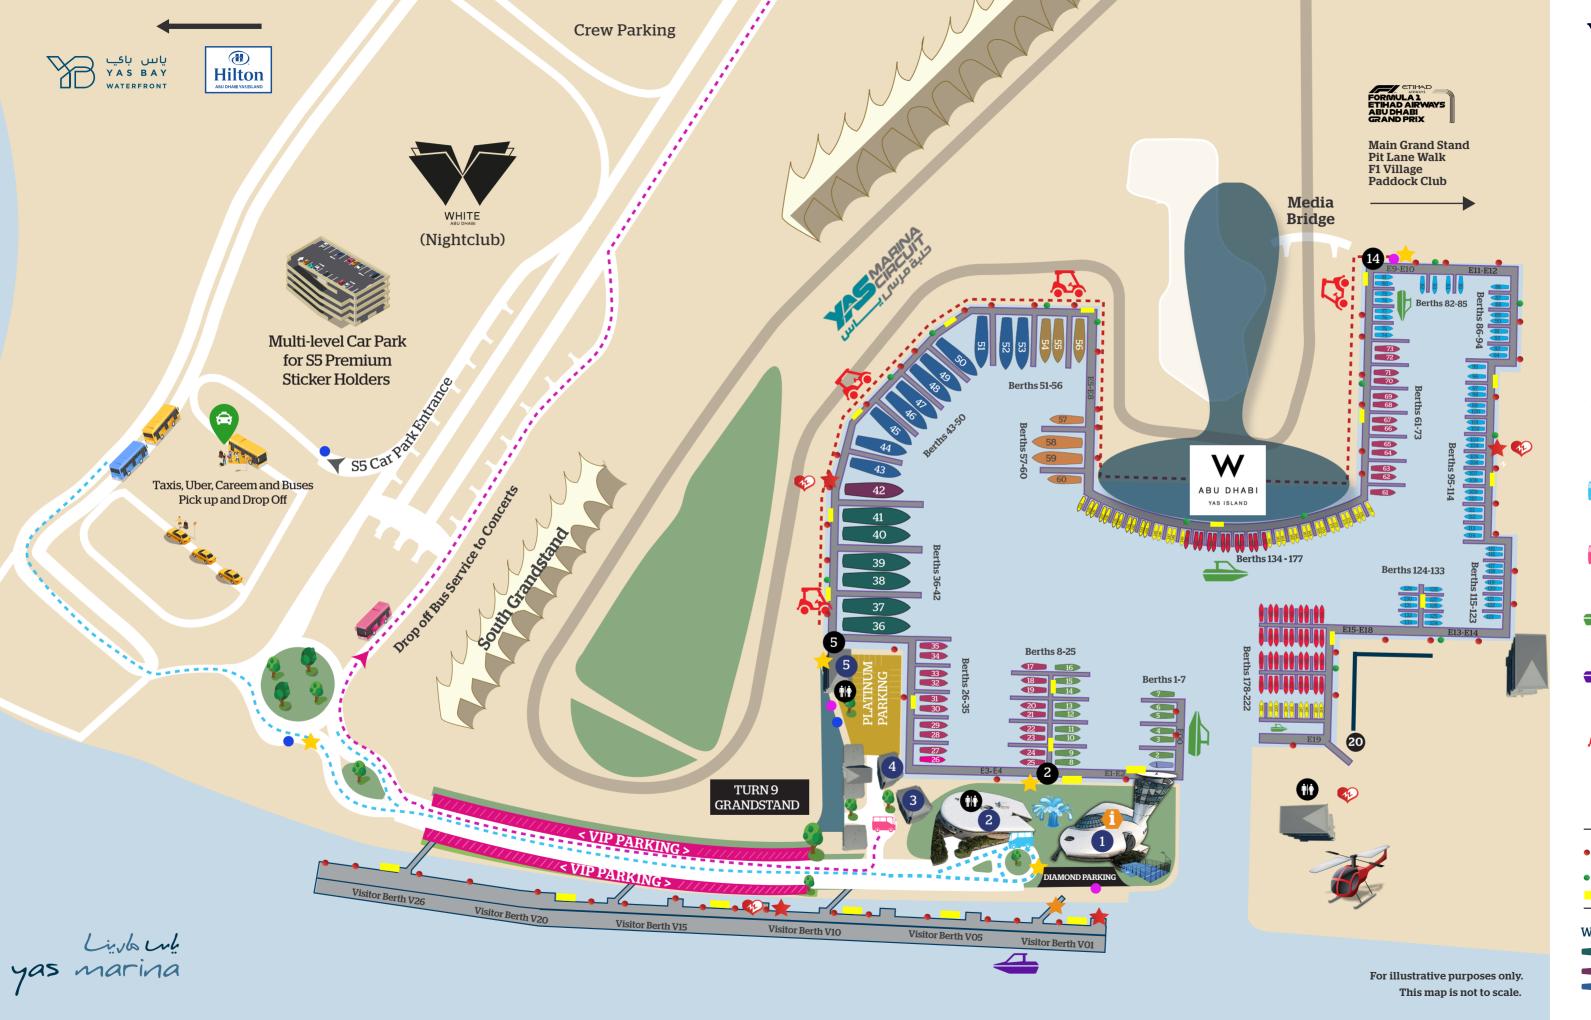

# Yas Marina Map

# Dining & Nightlife

1 Cipriani, Iris

2 Stars N Bars, Bla Bla

3 Mika

4 Diablito

5 Ishtar

#### Information

Yas Marina Management Office (Ground Floor / call 800 MARINAS)

### **Access to Boats**

For Yas Marina Guests and Paddock Club Guests

## **Getting Around**

#### **Shuttle Bus**

Routes: Connection between Taxi, Uber and Careem stand in S5 and buses going inside Yas

#### **Shuttle Bus**

YAs Marina bus line to concerts. Drop off at concerts only. Running from 7 pm to 10 pm daily.

**Marina Water Taxis** Times: Thur, 9am - 9pm; Fri- Sun, 9am - 2am Who: All pass holders

### Abu Dhabi Maritime Water Taxi

Route: Al Bandar, Yas Bay, Yas Marina (Visitor Berth 1) Times: 12pm - 11pm daily

#### Club Cars

Route: Between Gate 5 and Gate 14 Times: 12pm - 12am | Who: All pass holders

#### Careem and Taxi Pick up & Drop Off

Ambulance

#### Wet Berth Map